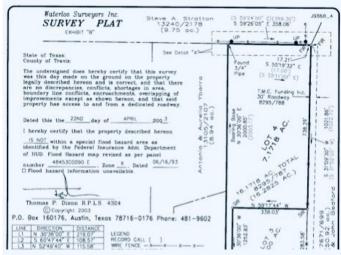

## **Community Information**

Address

13604 Fm 969 Road

Waterloo Surveyors Inc.

April 22, 2003 FIELD NOTES

FIELD NOTES FOR 7.1718 ACRES OF LAND, MORE OR LESS, HEREIN REFERRED TO AS LOT 4, OUT OF THE JOSEPH DUTY SERVEY NO. 16 IN TRAVIS COUNTY, TEXAS, SAME BEING OUT OF AND PART OF THAT CERTAIN 16.2825 ACRES OF LAND CONVEYED TO EARACH BROWN RECORDED IN VOLUME SS.P. ACE 757, DEED RECORDS, TRAVIS COUNTY, TEXAS, FOR WHICH A MORE PARTICULAR DESCRIPTION BY METES AND BOUNDS IS AS FOLLOWS:

EXHIBIT "A"

BEGINNING at an iron rod found on the north R.O.W. of F.M. 969 at the S.W. corner of said 16.2825 acre tract fo

THENCE N10°36'00°E along the west line of said 16.2825 acre tract for a distance of 2000.83 feet to a at the N.W. corner of said 16.2825 acre tract same being on the south line of that certain 9.75 acre tract in Volume 13240, Page 2178, Real Property Records, Travis County, Texas for the N.W. corner hereof;

THENCE the following two (2) courses and distances along the north line of said 16.2825 acre tr

SS9°26'05''E for a distance of 358.06 feet to an iron rod found;
SS5°19'32''E for a distance of 17.21 feet to an iron rod found on the west line of a 10 feet wide road referent Volume R285, Page 787, Deed Records, Travis County, Texas at the N.E. corner hereof;

THENCE S311'09'30'W along the cast line of said 16.2825 acre tract and the went line of said 30 feet wide ro distance of 738.29 feet to an iton rod set fire a corner hereof, from which point an a pipe found on the east line 16.2825 acre tract on the west line of said road bears S31'09'30'W at a distance of 283.58 feet;

THENCE N59"17'44"W crossing into said 16.2825 acre tract for a distance of 338.03 feet to an iron rod set for a

THENCE \$30"36'00"W for a distance of 1252.83 fost to an iron rod set on the north R.O.W. of F.M. 969 for the most

THENCE N76'44'35"W along the north R.O.W. of F.M. 969 for a distance of 31.43 feet the POINT OF BEGINNING, containing 7.1718 acros of land.

d do hereby stify that the field as to hereby certify that the field notes hereon were prepared from an actu pervision and that they are true and correct to the best of my knowledge for my direct une

Thomas P. Dixon R.P.1. S. 4724

Office: 512-481-9602 Fax: 512-330-1621

| Area        | 3E     |
|-------------|--------|
| Subdivision | Duty J |
| City        | Austin |
| County      | Travis |
| State       | ТХ     |
| Zip Code    | 78724  |