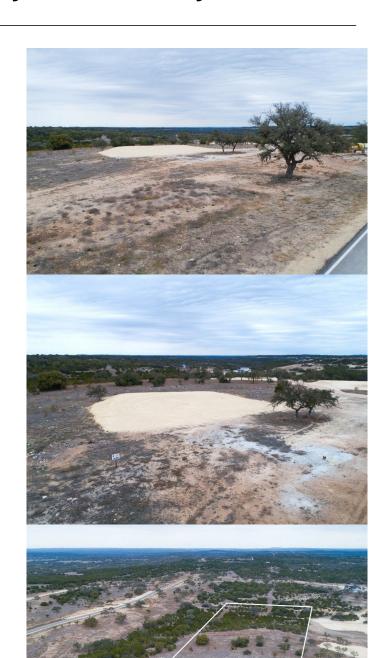

## \$490,000

0 Bedroom, 0.00 Bathroom, Land on 7.53 Acres

Legacy Hills Ph 2, Johnson City, TX

7.38 Acre Lot, One of the absolute best view lots in Legacy Hills, 20+ mile unobstructed Hill Country View. This lot already has a pad site and a well! Onion Creek Homes owns the lot and can have a completed house for you within 6 months. This lot is in the back of the neighborhood and extremely peaceful and quiet. Come out today for a look!

#### **Exterior**

Lot Description Cul-De-Sac, Moderate Trees, Views